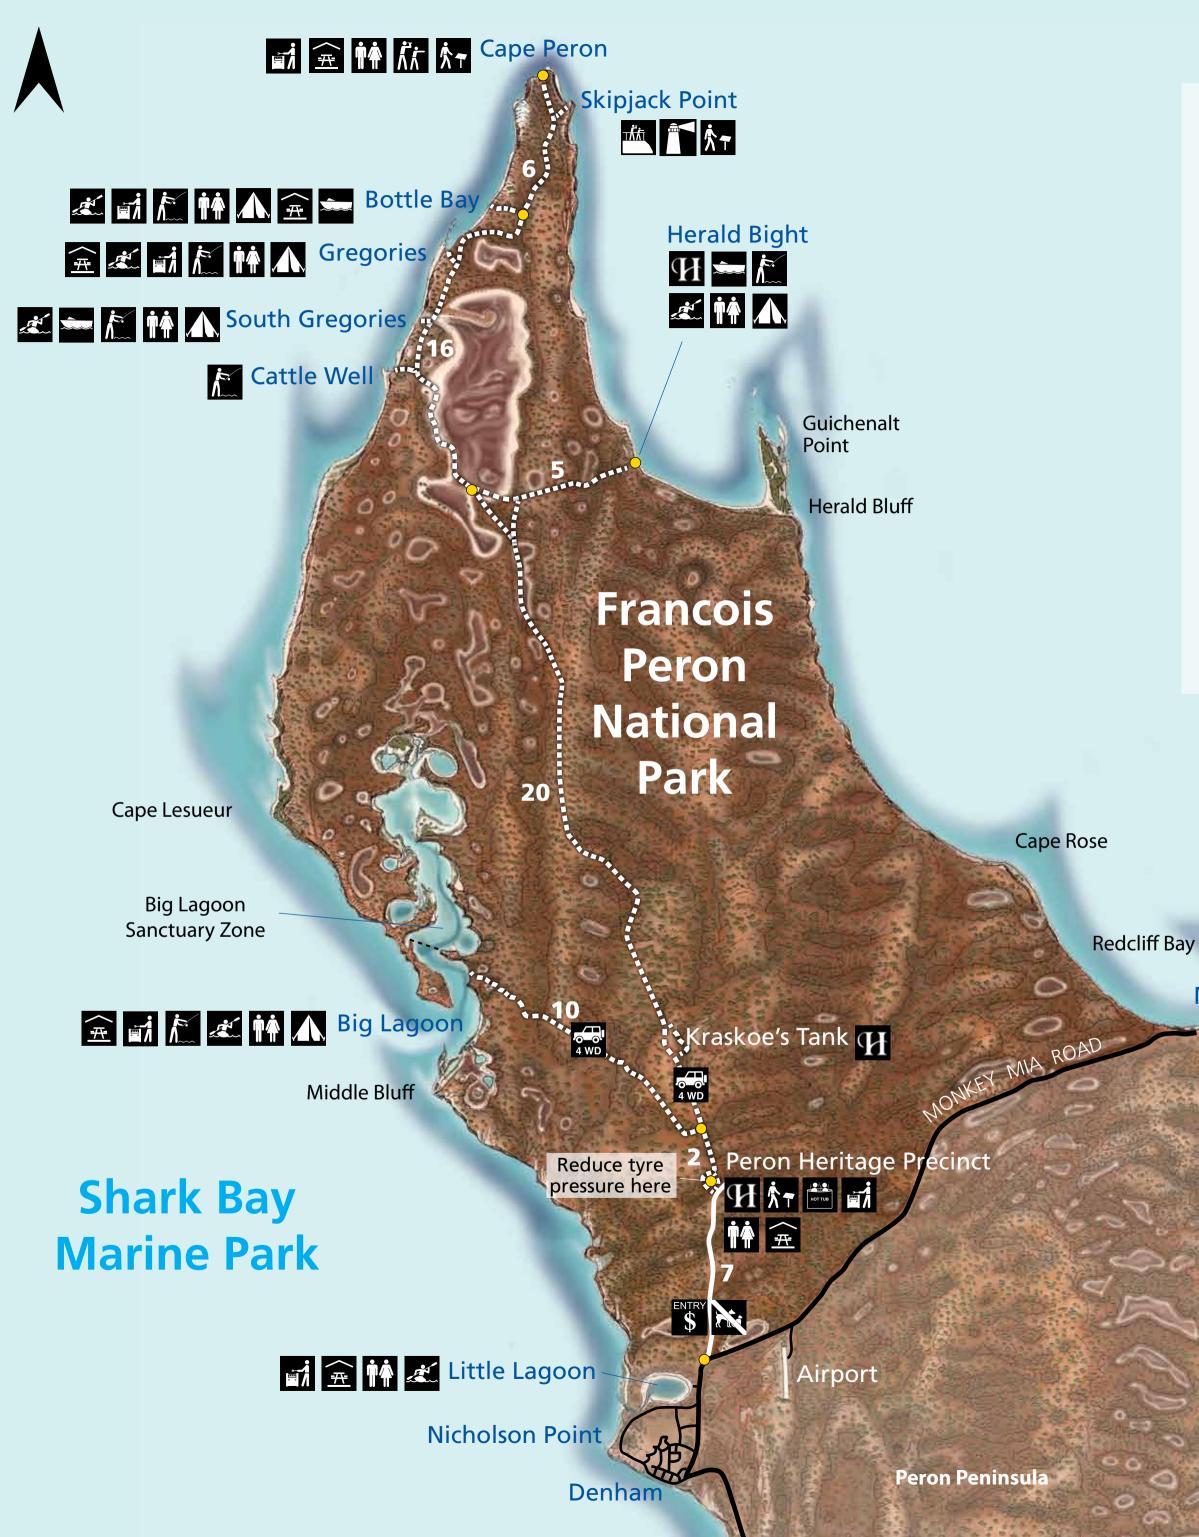

| Legend        |                     |        |                                      |
|---------------|---------------------|--------|--------------------------------------|
| A             | Accommodation       |        | Lookout platform                     |
|               | Beach access        | Na     | No pets                              |
| Í.            | Boat launch         |        | Picnic area                          |
| $\Lambda$     | Camping             | ×      | Restaurant                           |
| <b>▲</b><br>₽ | Caravan and camping | ŤŤ     | Toilets                              |
| ENTRY<br>\$   | Entry station       | Ġ      | Wheelchair accessible                |
| <b>j</b>      | Fishing             | 4 WD   | 4WD only                             |
|               | Kayaking            | Jaco - | Low scrub                            |
|               | Gas BBQ             | 0      | Birrida (gypsum claypan)             |
| $\mathbf{H}$  | Historic site       |        | Sealed road                          |
| HOT TUB       | Hot tub             | _      | Unsealed road                        |
| Śτ            | Interpretive walk   |        | 4WD track                            |
|               | Lighthouse          |        | Sanctuary zone boundary              |
| ፟ጚ            | Scenic vista        | • 2 •  | Kilometre distance<br>between points |