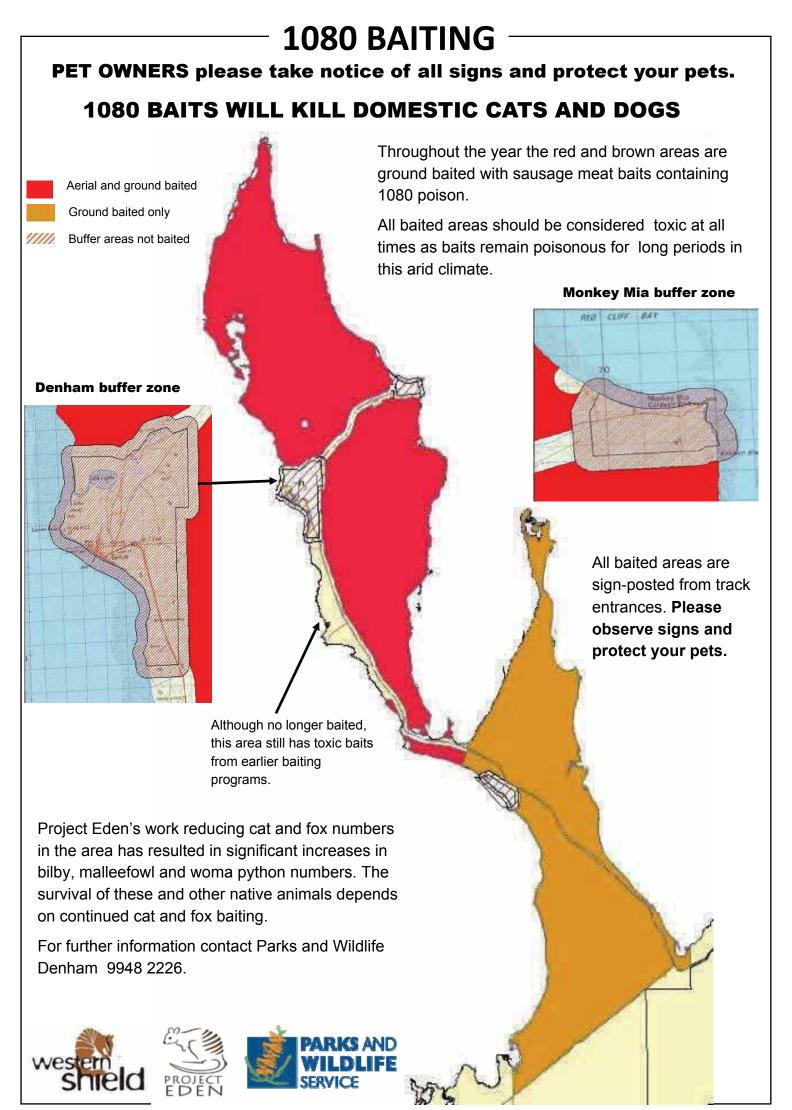

# Aerial 1080 Baiting Buffer Around Denham Townsite

### 1080 baiting

#### 3

Aerial and ground baiting area

Denham town boundary buffer area

Aerial Road buffer
Baiting exclusion zone

Produced by Film Branch Department of Parks and Yellddie

Roads and that's on laid managed by IP will may contain unin and it has not and then surface coddbon is unlabed. Cercine could not not be an arrived to the coddbon and aircrade. The Death of Parks and Introductions and guinantee that this may a victorial for a farty and and.

## Aerial baiting exclusion area south of Denham Town Boundary

# Aerial 1080 Baiting Buffer Around Monkey Mia Reserve