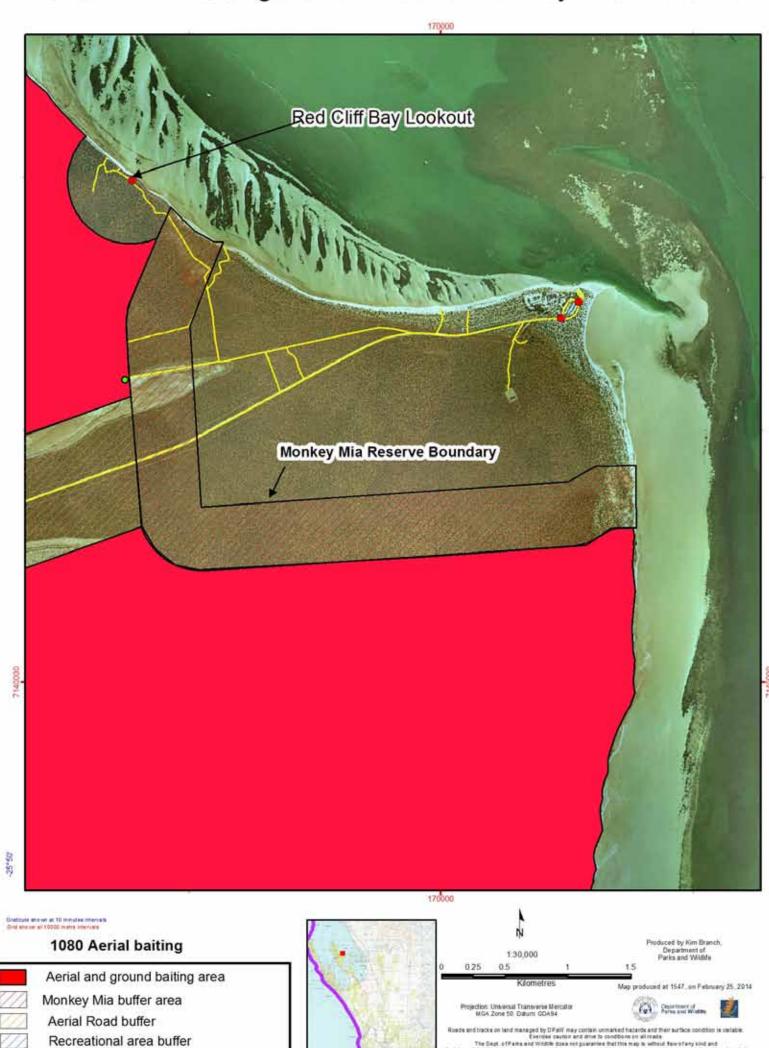

# Aerial 1080 Baiting Buffer Around Denham Townsite



### 1080 baiting

#### 3

Aerial and ground baiting area

Denham town boundary buffer area

Aerial Road buffer
Baiting exclusion zone





Produced by Film Branch Department of Parks and Yellddie





Roads and that's on laid managed by IP will may contain unin and it has not and then surface coddbon is unlabed. Cercine could not not be an arrived to the coddbon and aircrade. The Death of Parks and Introductions and guinantee that this may a victorial for a farty and and.

## Aerial baiting exclusion area south of Denham Town Boundary



# Aerial 1080 Baiting Buffer Around Monkey Mia Reserve