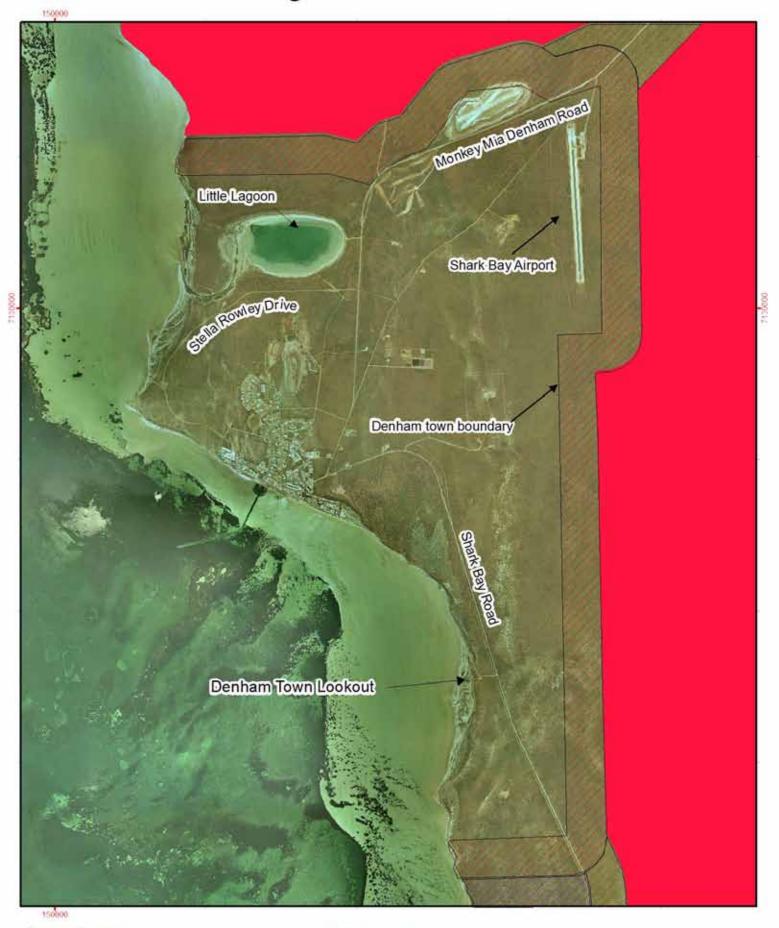

# Aerial 1080 Baiting Buffer Around Denham Townsite

#### 3

Aerial and ground baiting area

Denham town boundary buffer area

Aerial Road buffer
Baiting exclusion zone

Produced by Film Branch Department of Parks and Yellddie

Roads and that's on laid managed by IP will may contain unin and it has not and then surface coddbon is unlabed. Cercine could not not be an arrived to the coddbon and aircrade. The Death of Parks and Introductions and guinantee that this may a victorial for a farty and and.

## Aerial baiting exclusion area south of Denham Town Boundary