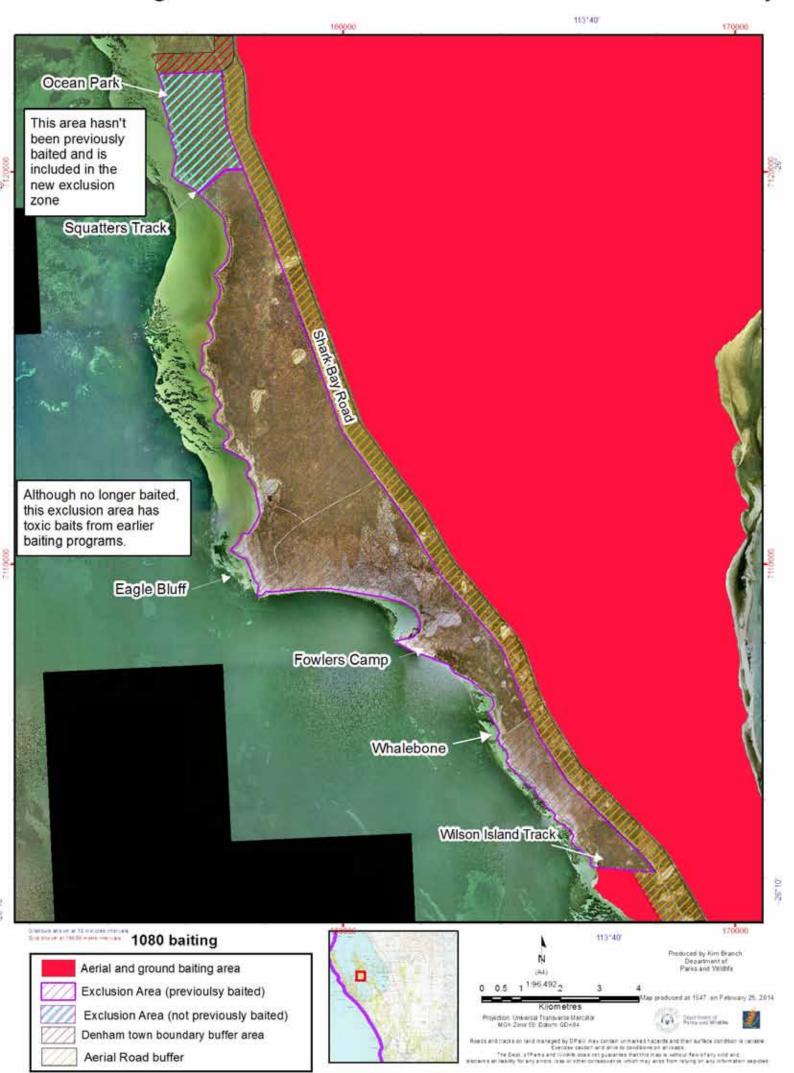

# Aerial 1080 Baiting Buffer Around Denham Townsite



### 1080 baiting

#### 3

Aerial and ground baiting area

Denham town boundary buffer area

Aerial Road buffer
Baiting exclusion zone





Produced by Film Branch Department of Parks and Yellddie





Roads and that's on laid managed by IP will may contain unin and it has not and then surface coddbon is unlabed. Cercine could not not be an arrived to the coddbon and aircrade. The Death of Parks and Introductions and guinantee that this may a victorial for a farty and and.

## Aerial baiting exclusion area south of Denham Town Boundary



# Aerial 1080 Baiting Buffer Around Monkey Mia Reserve