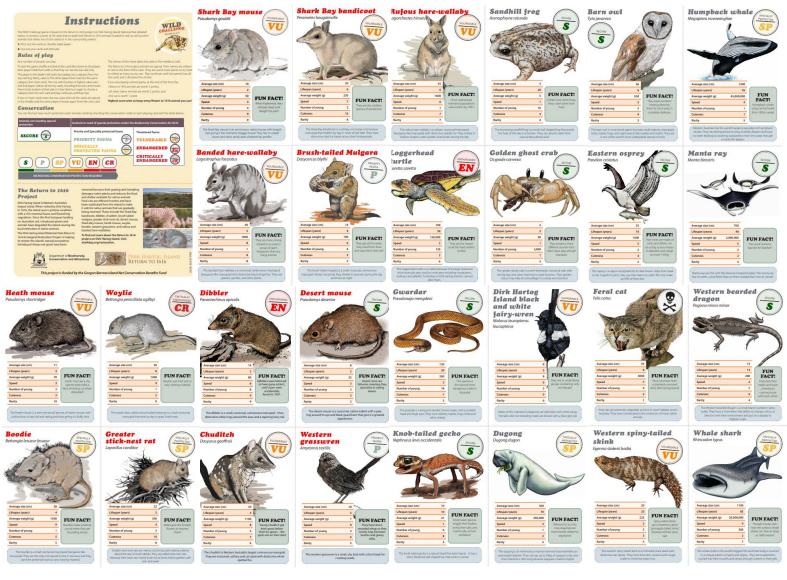

## Return to 1616 Wild Challenge Card Games

## **GUESS WHO?**

- 1. This is a pair guessing game.
- 2. Display all of the cards.
- 3. Each person secretly selects a mystery animal without telling their opponent.
- 4. Try to guess your partner's mystery animal by asking yes/no questions.

## **1616 MEMORY MATCHING GAME**

- 1. This game uses two sets of cards. The objective is to collect the most pairs of cards.
- 2. Shuffle the cards and lay them on the table, face down, in rows.
- 3. On each turn, a player turns over any two cards (one at a time) and keeps them if the cards match.
- 4. If successful matching a pair the player keeps the cards and gets another turn.
- 5. When a player turns over two cards that do not match, those cards are turned face down again (in the same position) and it becomes the next player's turn.
- 6. The trick is to remember which cards are where.
- 7. The person with the most pairs at the end of the game wins