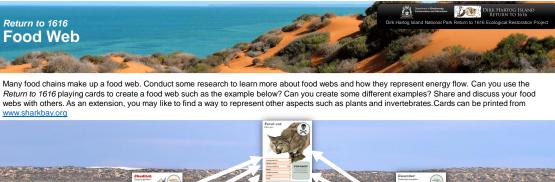

Can you use the *Return to 1616* playing cards to create food chains? Research food chains and select an appropriate method to create and display energy flow. Cards can be printed <u>here</u>.

Food chains show who eats whom in the environment. Every living thing needs food to survive. A food chain shows the pathway that energy and nutrients follow through an ecosystem. Conduct further research to see how many food chains you can create using the *Return to 1616* playing cards.