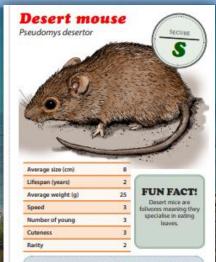

The desert mouse is a nocturnal, native rodent with a paie ring around its eye and black guard hairs that give it a grizzled appearance.