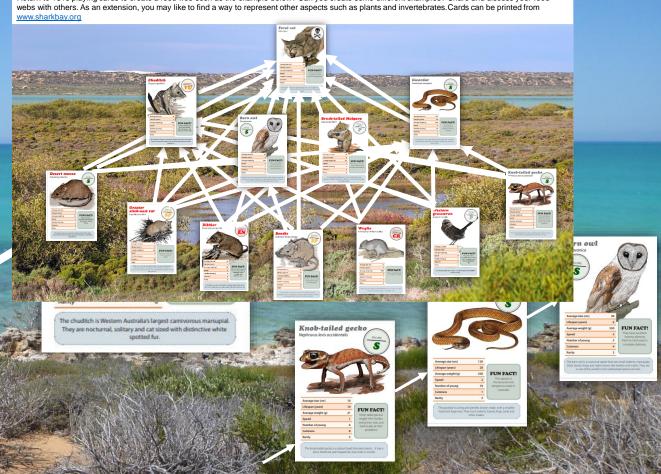

Can you use the *Return to 1616* playing cards to create food chains? Research food chains and select an appropriate method to create and display energy flow. Cards can be printed <u>here</u>.

Food chains show who eats whom in the environment. Every living thing needs food to survive. A food chain shows the pathway that energy and nutrients follow through an ecosystem. Conduct further research to see how many food chains you can create using the *Return to 1616* playing cards.