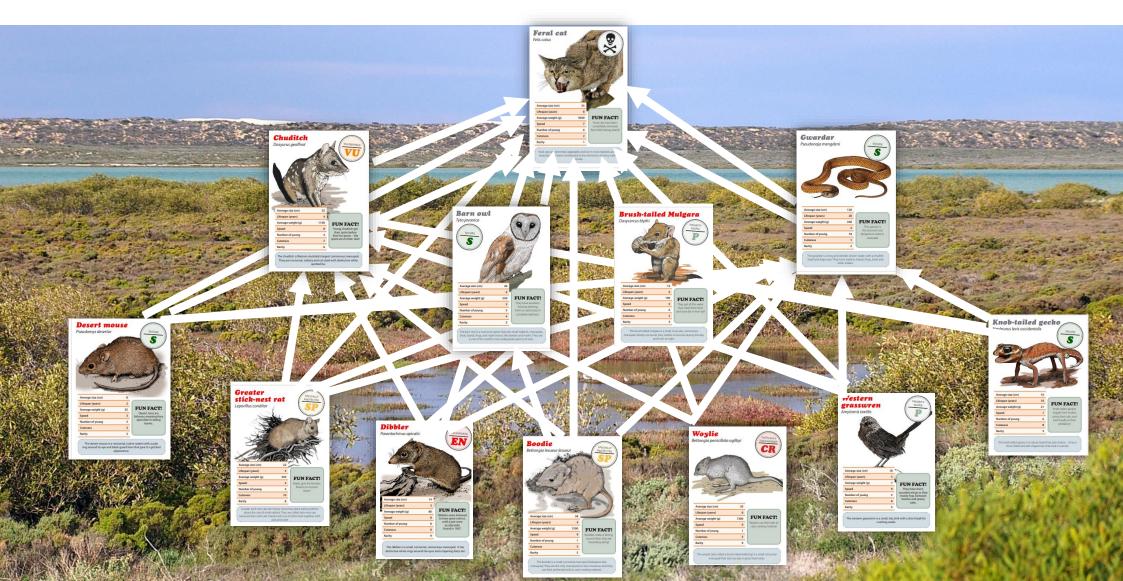

Many food chains make up a food web. Conduct some research to learn more about food webs and how they represent energy flow. Can you use the *Return to 1616* playing cards to create a food web such as the example below? Can you create some different examples? Share and discuss your food webs with others. As an extension, you may like to find a way to represent other aspects such as plants and invertebrates. Cards can be printed <a href="https://example.com/here/beauty-flow-new-more about food webs and how they represent energy flow. Can you use the Return to 1616 playing cards to create a food web such as the example below? Can you create some different examples? Share and discuss your food webs with others. As an extension, you may like to find a way to represent other aspects such as plants and invertebrates. Cards can be printed <a href="https://example.com/here/beauty-flow-new-more about food webs and how they represent energy flow.">https://example.com/here/beauty-flow-new-more about food webs and how they represent energy flow.</a>